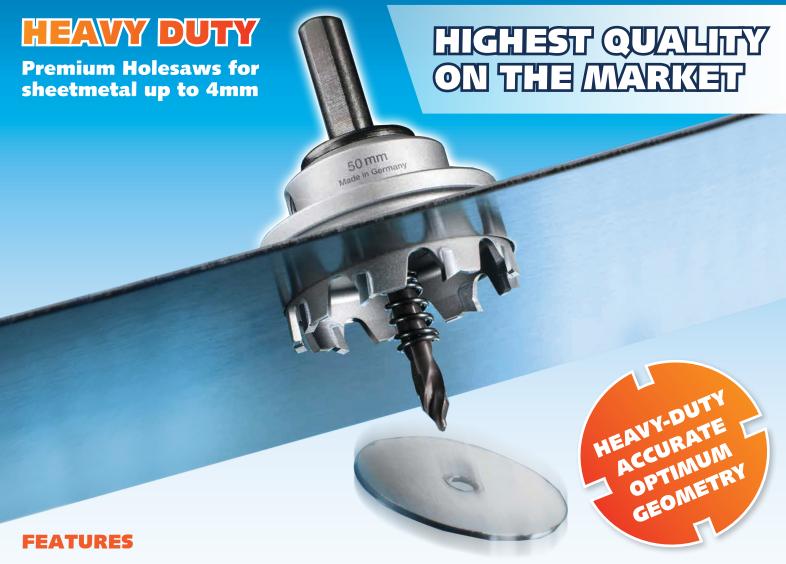

## NEW PRODUCT RELEASE

## TCT Holesaw SHORT SERIES

- With Arbor-shank
- Fixing screw for center drill
- Ejector holes
- The ejector spring ejects the waste and protects the TCT-teeth when center drilling
- Tapered center drill, centering without running off (center punching not necessary)

## **SMOOTHEST DRILLING**

Suitable for pipes, curved or profiled surfaces - even weld seams, stainless steel up to 2mm, mild steel up to 4mm, nonferrous, plastics, wood up to 12mm. TCT holesaws can be re-sharpened.