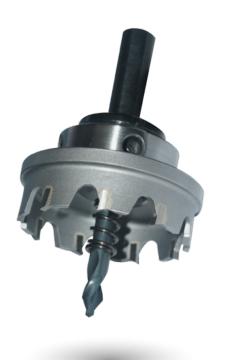

## TCT Holesaw SHORT SERIES

- With Arbor-shank
- Fixing screw for center drill
- Ejector holes
- The ejector spring ejects the waste and protects the TCT-teeth when center drilling
- Tapered center drill, centering without running off (center punching not necessary)