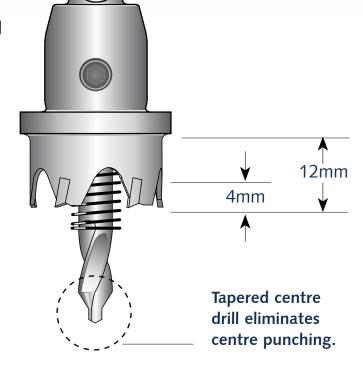

## TCT Holesaw SHORT SERIES

- With Arbor-shank
- Fixing screw for center drill
- Ejector holes
- The ejector spring ejects the waste and protects the TCT-teeth when center drilling
- Tapered center drill, centering without running off (center punching not necessary)